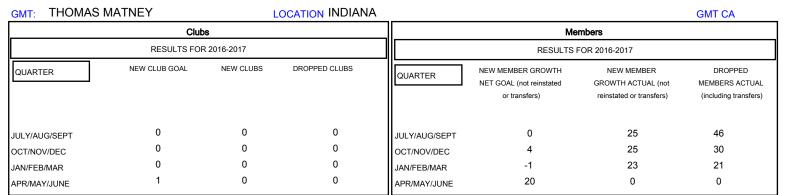

## District 25 E

Results as of: 2/28/2017

| DROPPED CLUBS: 0  DROPPED MEMBERS |         | 29 CLUBS OF 65 ADDED 1 OR MORE<br>NEW MEMBERS | GENDER DISTRIB  MALE  FEMALE    | <u>UTION</u><br>988 (64.87%)<br>535 (35.13%) |     |
|-----------------------------------|---------|-----------------------------------------------|---------------------------------|----------------------------------------------|-----|
| DECEASED                          | 12      | CLICK HERE FOR CUMULATIVE  MEMBERSHIP DATA    | TOTAL FAMILY UNIT MEMBERS       |                                              | 536 |
| CLUB CANCELLED OTHER              | 0<br>85 |                                               | FAMILY MEMBERS PAYING HALF DUES |                                              | 275 |
| TOTAL                             | 97      |                                               | 5020                            |                                              |     |