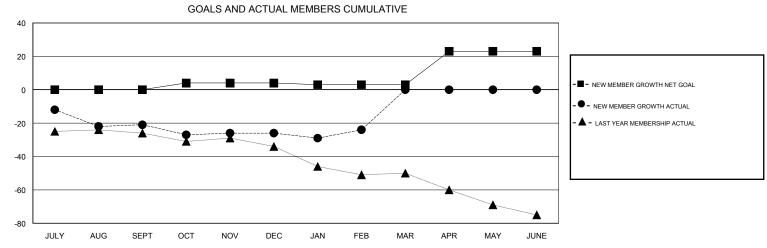

## District 25 E

Results as of: 2/28/2017

| DROPPED CLUBS: 0  DROPPED MEMBERS |         | 29 CLUBS OF 65 ADDED 1 OR MORE<br>NEW MEMBERS | GENDER DISTRIB  MALE  FEMALE    | <u>UTION</u><br>988 (64.87%)<br>535 (35.13%) |     |
|-----------------------------------|---------|-----------------------------------------------|---------------------------------|----------------------------------------------|-----|
| DECEASED                          | 12      | CLICK HERE FOR CUMULATIVE  MEMBERSHIP DATA    | TOTAL FAMILY UNIT MEMBERS       |                                              | 536 |
| CLUB CANCELLED OTHER              | 0<br>85 |                                               | FAMILY MEMBERS PAYING HALF DUES |                                              | 275 |
| TOTAL                             | 97      |                                               | 5020                            |                                              |     |