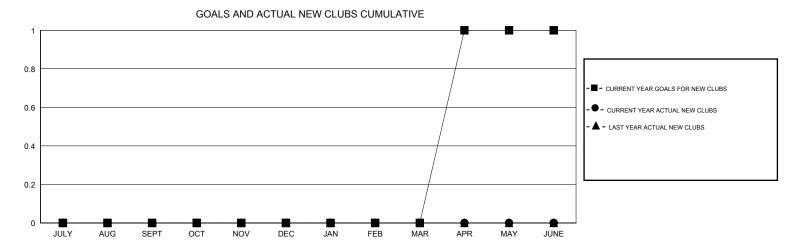

## District 25 E

Results as of: 2/28/2017

| DROPPED CLUBS: 0  DROPPED MEMBERS |         | 29 CLUBS OF 65 ADDED 1 OR MORE<br>NEW MEMBERS | GENDER DISTRIB  MALE  FEMALE    | <u>UTION</u><br>988 (64.87%)<br>535 (35.13%) |     |
|-----------------------------------|---------|-----------------------------------------------|---------------------------------|----------------------------------------------|-----|
| DECEASED                          | 12      | CLICK HERE FOR CUMULATIVE  MEMBERSHIP DATA    | TOTAL FAMILY UNIT MEMBERS       |                                              | 536 |
| CLUB CANCELLED OTHER              | 0<br>85 |                                               | FAMILY MEMBERS PAYING HALF DUES |                                              | 275 |
| TOTAL                             | 97      |                                               | 5020                            |                                              |     |